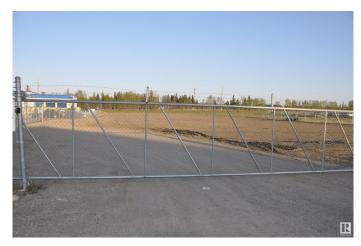

## \$580,000

0 Bedroom, 0.00 Bathroom, Land Commercial on 0.00 Acres

Drayton Valley, Drayton Valley, AB

GREAT HIGHWAY 22 EXPOSURE! This 2-acre commercial lot, located in the highly desirable APEX Industrial Park, offers prime exposure & access to Highway 22. The property has been stripped of topsoil and graded with gravel. It is also partially fenced, with all utilities located at the property line. There is a gate located at the west entrance of the property.