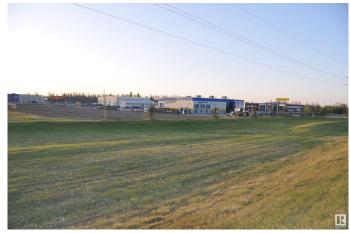

## \$580,000

0 Bedroom, 0.00 Bathroom, Land Commercial on 0.00 Acres

Drayton Valley, Drayton Valley, AB

GREAT HIGHWAY 22 EXPOSURE! This 2-acre commercial lot, located in the highly desirable APEX Industrial Park, offers prime exposure & access to Highway 22. The property has been stripped of topsoil and graded with gravel. It is also partially fenced, with all utilities located at the property line. There is a gate located at the west entrance of the property.