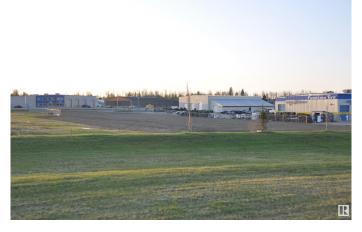

## \$580,000

0 Bedroom, 0.00 Bathroom, Land Commercial on 0.00 Acres

Drayton Valley, Drayton Valley, AB

GREAT HIGHWAY 22 EXPOSURE! This 2-acre commercial lot, located in the highly desirable APEX Industrial Park, offers prime exposure & access to Highway 22. The property has been stripped of topsoil and graded with gravel. It is also partially fenced, with all utilities located at the property line. There is a gate located at the west entrance of the property.