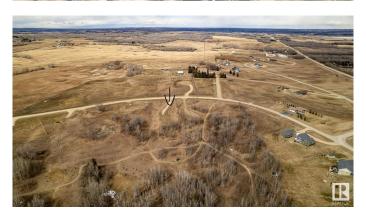

### \$79,900

0 Bedroom, 0.00 Bathroom, Rural on 1.64 Acres

None, Rural Ponoka County, AB

1.64 acres of pure bliss! Build your dream home on this perfect parcel of land in the new development of Westview Estates. A beautiful mature treed lot that backs onto an Eco reserve, you will never have development behind you! Property has been fenced already and gravel dropped for the driveway into the property. Close to the lake and boat launches and a quick drive to the golf course, this is living! Gas and Power is to the property line.

# **Community Information**

Address 39 Bruhn Bend

Area Rural Ponoka County

Subdivision None

City Rural Ponoka County

County ALBERTA

Province AB

Postal Code T0C 2J0