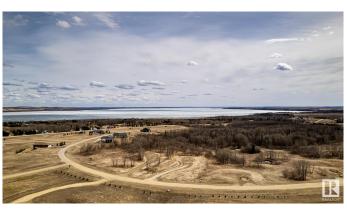

### \$79,900

0 Bedroom, 0.00 Bathroom, Rural on 1.64 Acres

None, Rural Ponoka County, AB

1.64 acres of pure bliss! Build your dream home on this perfect parcel of land in the new development of Westview Estates. A beautiful mature treed lot that backs onto an Eco reserve, you will never have development behind you! Property has been fenced already and gravel dropped for the driveway into the property. Close to the lake and boat launches and a quick drive to the golf course, this is living! Gas and Power is to the property line.

## **Exterior**

Exterior Features Backs Onto Park/Trees, Fenced, Treed Lot