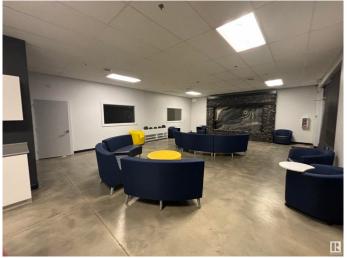

### \$0

0 Bedroom, 0.00 Bathroom, Industrial on 0.00 Acres

Mistatim Industrial, Edmonton, AB

Currently built out as 3 offices, showroom and kitchenette. Grade and dock loading. Warehouse dimensions are ~134' x 80'. Located just off 137 Avenue and 156 Street with quick access to St. Albert Trail, Yellowhead Trail, and Anthony Henday Drive. Suitable for manufacturing, transportation & logistics, retail showrooms & more.