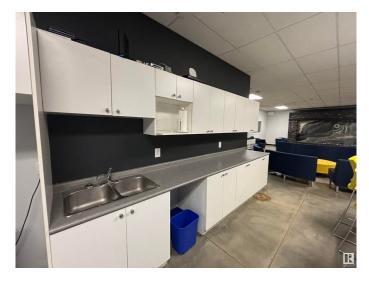

### \$0

0 Bedroom, 0.00 Bathroom, Industrial on 0.00 Acres

Mistatim Industrial, Edmonton, AB

Currently built out as 3 offices, showroom and kitchenette. Grade and dock loading. Warehouse dimensions are ~134' x 80'. Located just off 137 Avenue and 156 Street with quick access to St. Albert Trail, Yellowhead Trail, and Anthony Henday Drive. Suitable for manufacturing, transportation & logistics, retail showrooms & more.