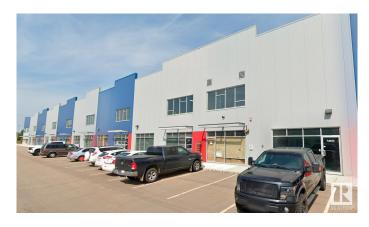

### \$0

0 Bedroom, 0.00 Bathroom, Industrial on 0.00 Acres

Mistatim Industrial, Edmonton, AB

Currently built out as 3 offices, showroom and kitchenette. Grade and dock loading. Warehouse dimensions are ~134' x 80'. Located just off 137 Avenue and 156 Street with quick access to St. Albert Trail, Yellowhead Trail, and Anthony Henday Drive. Suitable for manufacturing, transportation & logistics, retail showrooms & more.