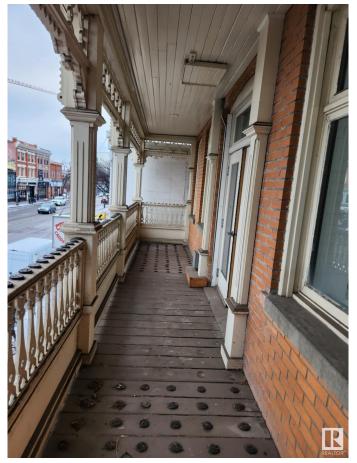

### \$0

0 Bedroom, 0.00 Bathroom, Office on 0.00 Acres

Strathcona, Edmonton, AB

Opportunity to locate your business within Dominion on Whyte, a development blending modern features with historic charm. This fully accessible building on Whyte Avenue offers elevator access to all floors, with spaces starting at 1,345 sq.ft.± and full-floor options up to 3,671 sq.ft.±, including finished units and spaces for tenant improvements. Located on Whyte Avenue's stretch between Gateway Boulevard and Calgary Trail, it is surrounded by popular tenants like Yelo'd Ice Cream and The Woodrack Café, attracting a wide range of clientele. The building features secured access, video surveillance, and regular security visits.