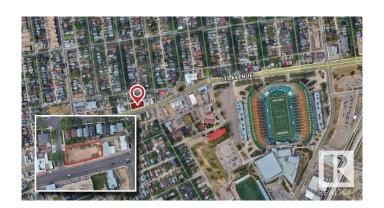

# \$550,000 - 9232 111 Avenue, Edmonton

MLS® #E4415775

### \$550,000

0 Bedroom, 0.00 Bathroom, Land Commercial on 0.00 Acres

Alberta Avenue, Edmonton, AB

Prime corner location with visibility from over 15,803 vehicles daily along 111 Avenue west of 93 Street (2023 City of Edmonton). Close to Commonwealth Stadium, Kingsway Mall, Royal Alexandra Hospital, and NAIT. Suitable for multifamily, mixed-use, daycare, or medical development.

# **Community Information**

Address 9232 111 Avenue

Area Edmonton

Subdivision Alberta Avenue

City Edmonton
County ALBERTA

Province AB

Postal Code T5G 0A1