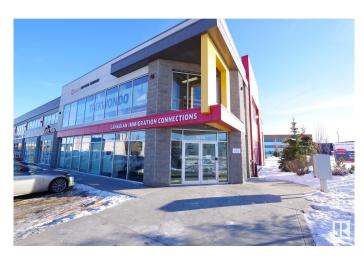

# \$520,000 - 102 9058 22 Avenue, Edmonton

MLS® #E4415776

### \$520,000

0 Bedroom, 0.00 Bathroom, Retail on 0.00 Acres

Summerside, Edmonton, AB

Excellent main floor retail/office opportunity in the highly desired Ellerslie Industrial Business Zone! With excellent visibility and easy access to major arteries like Anthony Henday and the QE2 highway, this property offers convenience and exposure for your business like no other. Featuring 1,692 square feet of space, 6 assigned parking stalls, two bathrooms, and more - this property has everything you need to take your business to the next level.