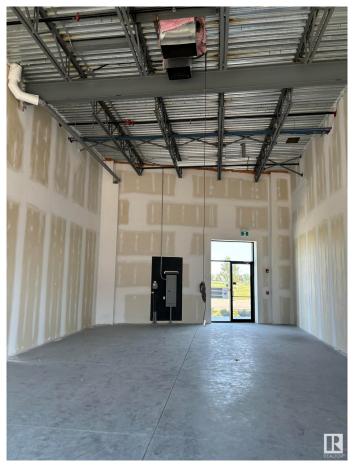

### \$0

0 Bedroom, 0.00 Bathroom, Retail on 0.00 Acres

Mistatim Industrial, Edmonton, AB

Facing main road. Access front and back. Ideal for a retail business, restaurant, office. Great location between Edmonton and St. Albert. Very reasonable rent. Also this unit is for sale at \$458,000.00