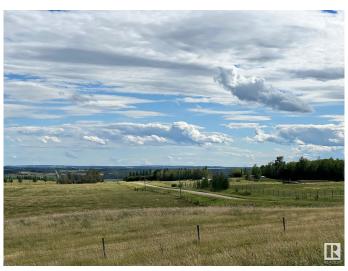

## \$225,000

0 Bedroom, 0.00 Bathroom, Rural on 12.85 Acres

None, Rural Lac Ste. Anne County, AB

12.85 Acres Out of Sub-Division - Services ON property - Drilled Well, Septic Tank & Field, Natural Gas & Power with Breathtakingly Incredible Panoramic Southern Views. Ideal to build home with lots of south facing windows - Walk Out design potential. 8km to Mayerthorpe. From Highway 18 - South on Rge Rd 81 only 2.5km (gravel). Fenced & Cross fenced. Zoned Country Residential Ranch (CRR).