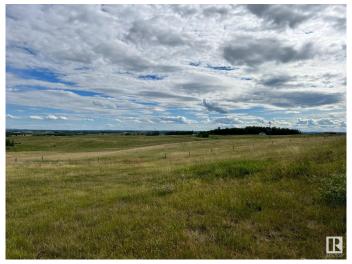

## \$225,000

0 Bedroom, 0.00 Bathroom, Rural on 12.85 Acres

None, Rural Lac Ste. Anne County, AB

12.85 Acres Out of Sub-Division - Services ON property - Drilled Well, Septic Tank & Field, Natural Gas & Power with Breathtakingly Incredible Panoramic Southern Views. Ideal to build home with lots of south facing windows - Walk Out design potential. 8km to Mayerthorpe. From Highway 18 - South on Rge Rd 81 only 2.5km (gravel). Fenced & Cross fenced. Zoned Country Residential Ranch (CRR).