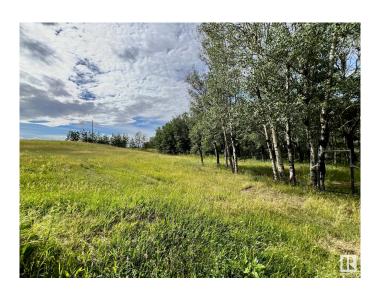

## \$225,000

0 Bedroom, 0.00 Bathroom, Rural on 12.85 Acres

None, Rural Lac Ste. Anne County, AB

12.85 Acres Out of Sub-Division - Services ON property - Drilled Well, Septic Tank & Field, Natural Gas & Power with Breathtakingly Incredible Panoramic Southern Views. Ideal to build home with lots of south facing windows - Walk Out design potential. 8km to Mayerthorpe. From Highway 18 - South on Rge Rd 81 only 2.5km (gravel). Fenced & Cross fenced. Zoned Country Residential Ranch (CRR).

Interior

Heating Natural Gas

**Exterior** 

Exterior Features Cross Fenced, Fenced, Hillside, Rolling Land