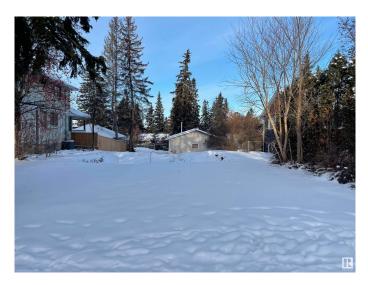

#### \$428,000

0 Bedroom, 0.00 Bathroom, Single Family on 0.00 Acres

Braeside, St. Albert, AB

Build Your Dream Home in a Thriving Community Unlock the opportunity to create your perfect living space on this generous, full-sized lot located in the sought-after Braeside area. Key Features: Ample Size: A sizable 50 feet by 150 feet lot, providing plenty of room for a custom-designed home, landscaping, and outdoor amenities. Triple Car Garage Included: Comes with a pre-installed triple car garage, offering secure parking and additional storage options. Prime Location: Situated in a highly desirable community known for its excellent schools, parks, and easy access to local amenities and transportation. Cleared and Ready: start building right away! Braeside is renowned for its friendly neighborhood vibe, beautiful surroundings, and close to proximity to downtown.

## Exterior

Exterior Features Back Lane, Landscaped, Public Transportation, Schools, Shopping Nearby, Sloping Lot, Treed Lot