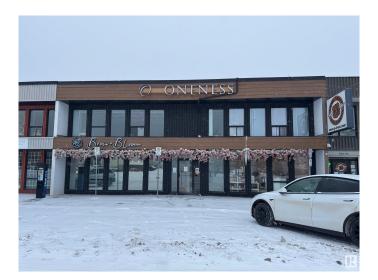

### \$0

0 Bedroom, 0.00 Bathroom, Office on 0.00 Acres

Queen Mary Park, Edmonton, AB

172 SF private office/medical wellness room within the Oneness Centre. Synergize with other medical and holistic uses. The centre has common washrooms and lobby/waiting area. \$800 per month includes rent, operating costs and utilities! Located above the popular Brew & Bloom!

## **Community Information**

Address 10550 115 Street

Area Edmonton

Subdivision Queen Mary Park

City Edmonton
County ALBERTA

Province AB

Postal Code T5H 3K6