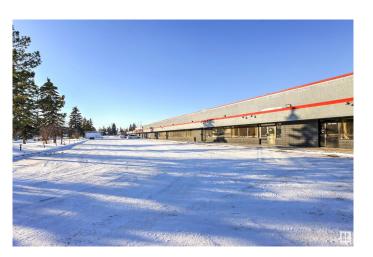

## \$0

0 Bedroom, 0.00 Bathroom, Industrial on 0.00 Acres

Eastgate Business Park, Edmonton, AB

Eastgate Centre is a commercial mix of office, retail, warehouse space in a great location for leasing. High ceiling, heavy power and secured yard to accommodate lots of different uses with easy and convenient access and ample parking space. Located on south Edmonton.

## **Essential Information**

MLS® # E4416537

Acres 0.00

Acres 0.00

Year Built 1977

Type Industrial Status Active