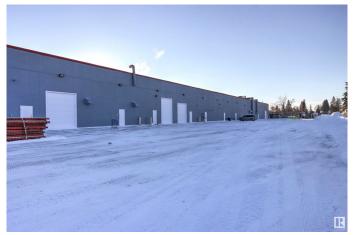

## \$0

0 Bedroom, 0.00 Bathroom, Industrial on 0.00 Acres

Eastgate Business Park, Edmonton, AB

Eastgate Centre is a commercial mix of office, retail, warehouse space in a great location for leasing. High ceiling, heavy power and secured yard to accommodate lots of different uses with easy and convenient access and ample parking space. Located on south Edmonton.

## **Essential Information**

MLS® # E4416537

Acres 0.00

Acres 0.00

Year Built 1977

Type Industrial Status Active