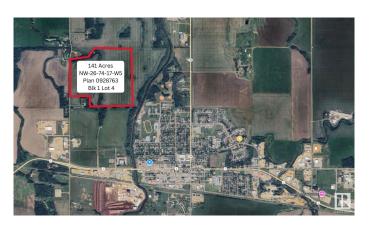

## \$1,390,000

0 Bedroom, 0.00 Bathroom, Land Commercial on 0.00 Acres

High Prairie, High Prairie, AB

MOTIVATED SELLER WITH PRICE REDUCTION!! This is a great opportunity to own 141.34 Acres of land for REDEVELOPMENT into residential use within the Town of High Prairie!! The land is currently fenced and is used for crops. Current owner is willing to lease back farm land until the new buyer is ready to develop land. Excellent access from Highway 2 along RR 172. See photos for High Prairie Development Plans. Additional 23.79 Acres of land available east of this property.

# **Community Information**

Address 5980 Range Road 172

Area High Prairie
Subdivision High Prairie
City High Prairie
County ALBERTA

Province AB

Postal Code T0G 1E0