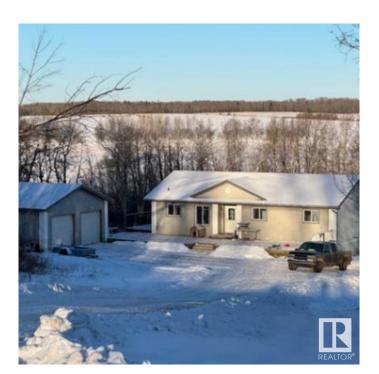

## \$379,000

4 Bedroom, 3.00 Bathroom, 1,383 sqft Rural on 2.59 Acres

Plamondon Bay, Rural Lac La Biche County, AB

Nestled near Plamondon and close to Lac La Biche, this charming bungalow-style home offers serene living with a walk-out basement and breathtaking views of pastures in the valley below. The heated detached garage provides ample warm storage for two vehicles and outdoor toys. With an open-plan three-bedroom layout, there is plenty of opportunity for family gatherings or entertaining friends. A wrap-around deck offers ample of sunny spots all through the warmer months and the half finished basement is perfect for additional living space or a potential secondary suite. This is an outdoor enthusiast's dream, offering easy access to skidoo Ing, snowshoeing, fishing, and abundant wildlife in a quiet neighborhood. If you feel it is time to escape to the country this property ticks all the boxes.

Built in 2010