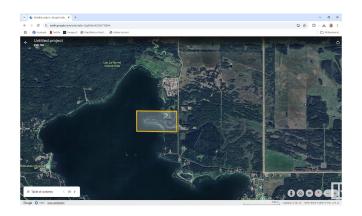

### DEVELOPMENT OPPORTUNITY

LAKEFRONT! This beautiful natural area is located in the northeast section of One of Alberta's best lakes - Lac La Nonne. 141 lots have been created out of 58 Acres with a large percentage LAKEFRONT! Deep Services! 11 lots have power, gas, and water to the lot line. An existing, significant well can service all 141 lots. The objectives of this community are to maximize the area of land preserved in its natural state, create a safe gated community ideal for tiny homes, recreational homes, park models, and luxury RVs. This project has been condominiumized and is zoned BRC (Bareland Condo Residential Recreational District). Permitted uses include residential. recreational, day homes, caretaker residences, park models, recreational vehicles, convenience stores, eating, and recreation. Near the City of Edmonton and St. Albert, this community will fill a high demand niche of recreational properties in a gorgeous natural setting directly on one of Alberta's most cherished lakes.

### Exterior

Exterior Features Backs Onto Lake, Lake Access Property, Lake View