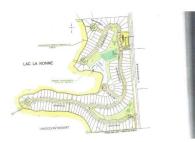

### DEVELOPMENT OPPORTUNITY

LAKEFRONT! This beautiful natural area is located in the northeast section of One of Alberta's best lakes - Lac La Nonne. 141 lots have been created out of 58 Acres with a large percentage LAKEFRONT! Deep Services! 11 lots have power, gas, and water to the lot line. An existing, significant well can service all 141 lots. The objectives of this community are to maximize the area of land preserved in its natural state, create a safe gated community ideal for tiny homes, recreational homes, park models, and luxury RVs. This project has been condominiumized and is zoned BRC (Bareland Condo Residential Recreational District). Permitted uses include residential. recreational, day homes, caretaker residences, park models, recreational vehicles, convenience stores, eating, and recreation. Near the City of Edmonton and St. Albert, this community will fill a high demand niche of recreational properties in a gorgeous natural setting directly on one of Alberta's most cherished lakes.