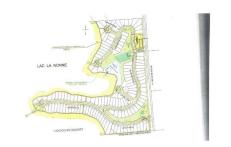

## **DEVELOPMENT OPPORTUNITY**

LAKEFRONT! This beautiful natural area is located in the northeast section of One of Alberta's best lakes - Lac La Nonne. 141 lots have been created out of 58 Acres with a large percentage LAKEFRONT! Deep Services! 11 lots have power, gas, and water to the lot line. An existing, significant well can service all 141 lots. The objectives of this community are to maximize the area of land preserved in its natural state, create a safe gated community ideal for tiny homes, recreational homes, park models, and luxury RVs. This project has been condominiumized and is zoned BRC (Bareland Condo Residential Recreational District). Permitted uses include residential. recreational, day homes, caretaker residences, park models, recreational vehicles, convenience stores, eating, and recreation. Near the City of Edmonton and St. Albert, this community will fill a high demand niche of recreational properties in a gorgeous natural setting directly on one of Alberta's most cherished lakes.