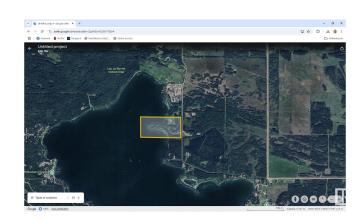

## **DEVELOPMENT OPPORTUNITY**

LAKEFRONT! This beautiful natural area is located in the northeast section of One of Alberta's best lakes - Lac La Nonne. 141 lots have been created out of 58 Acres with a large percentage LAKEFRONT! Deep Services! 11 lots have power, gas, and water to the lot line. An existing, significant well can service all 141 lots. The objectives of this community are to maximize the area of land preserved in its natural state, create a safe gated community ideal for tiny homes, recreational homes, park models, and luxury RVs. This project has been condominiumized and is zoned BRC (Bareland Condo Residential Recreational District). Permitted uses include residential. recreational, day homes, caretaker residences, park models, recreational vehicles, convenience stores, eating, and recreation. Near the City of Edmonton and St. Albert, this community will fill a high demand niche of recreational properties in a gorgeous natural setting directly on one of Alberta's most cherished lakes.

# **Community Information**

Address Rng Rd. 31 Twp Rd. 574a

Area Rural Barrhead County

Subdivision Lac La Nonne Subdivision

City Rural Barrhead County

County ALBERTA

Province AB

Postal Code T0E 1A0