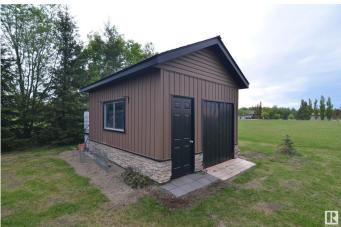

#### \$97,000

0 Bedroom, 0.00 Bathroom, Rural on 1.36 Acres

Westview Estates, Rural Westlock County, AB

Excellent corner exposure 1.36 acre lot located in the modern estate subdivision of Westview Estates only 2 mi from the town of Westlock. Masterfully prepared for your dream home now or as a plan for the future. Corner lot provides great separation from neighbouring properties. Large quantity of fresh border trees including, Spruce, Pine & Towering Aspen. Large fertile garden plot w/ accenting fruit trees. Power, gas & telecomunications at the property line. High quality complimenting outbuilding included. Exceptional country living just minutes from town as well as importantly just off pavement for your vehicles & toys. Easy access to Westlock's public golf course located within walking or cart distance. Amazing opportunity at a good price.