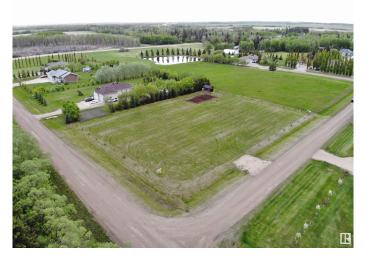

#### \$97,000

0 Bedroom, 0.00 Bathroom, Rural on 1.36 Acres

Westview Estates, Rural Westlock County, AB

Excellent corner exposure 1.36 acre lot located in the modern estate subdivision of Westview Estates only 2 mi from the town of Westlock. Masterfully prepared for your dream home now or as a plan for the future. Corner lot provides great separation from neighbouring properties. Large quantity of fresh border trees including, Spruce, Pine & Towering Aspen. Large fertile garden plot w/ accenting fruit trees. Power, gas & telecomunications at the property line. High quality complimenting outbuilding included. Exceptional country living just minutes from town as well as importantly just off pavement for your vehicles & toys. Easy access to Westlock's public golf course located within walking or cart distance. Amazing opportunity at a good price.

# Exterior

Exterior Features Corner Lot, Flat Site, Fruit Trees/Shrubs, Landscaped, See Remarks