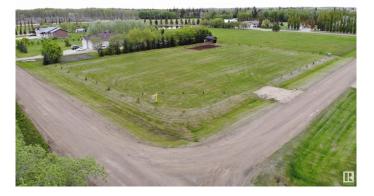

#### \$97,000

0 Bedroom, 0.00 Bathroom, Rural on 1.36 Acres

Westview Estates, Rural Westlock County, AB

Excellent corner exposure 1.36 acre lot located in the modern estate subdivision of Westview Estates only 2 mi from the town of Westlock. Masterfully prepared for your dream home now or as a plan for the future. Corner lot provides great separation from neighbouring properties. Large quantity of fresh border trees including, Spruce, Pine & Towering Aspen. Large fertile garden plot w/ accenting fruit trees. Power, gas & telecomunications at the property line. High quality complimenting outbuilding included. Exceptional country living just minutes from town as well as importantly just off pavement for your vehicles & toys. Easy access to Westlock's public golf course located within walking or cart distance. Amazing opportunity at a good price.

# Exterior

Exterior Features Corner Lot, Flat Site, Fruit Trees/Shrubs, Landscaped, See Remarks