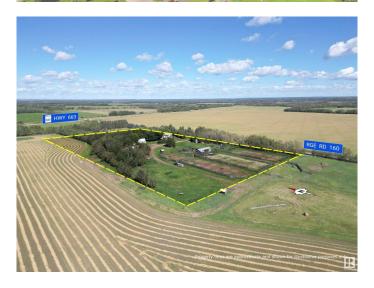

#### \$300,000

3 Bedroom, 3.00 Bathroom, 2,400 sqft Rural on 155.00 Acres

None, Rural Lac La Biche County, AB

Auction Alert: If you're on the lookout for residential farmland that's ready to start producing, look no further than these 2 parcels totaling 155+/- title acres between Lac La Biche & Boyle, AB. Parcel #1 is a home to a residence built in 1975 that comes in at 2,400+/- square feet and provides a warm touch of cedar décor. This 1½-story home features three bedrooms and three bathrooms. The #2 parcel is 140+/- acres of cropland capable of producing 300+/- green feed bales and includes an extra-large dugout with an electric pump connected to a cattle trough. Located just off the paved highway, this area of Lakeland Country features great fishing, beaches, and year-round recreation amid mature spruce trees providing ample shade and wind protection. Properties are for purchase by online Auction on March 18/2025; bidding is open. Buyers must pre-register to bid. Bidders must read and accept Auctions Terms and Conditions at auction page. The Listing Price is starting bid only.

Built in 1975