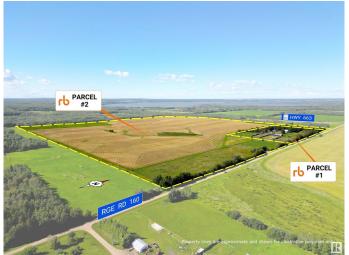

#### \$300,000

3 Bedroom, 3.00 Bathroom, 2,400 sqft Rural on 155.00 Acres

None, Rural Lac La Biche County, AB

Auction Alert: If you're on the lookout for residential farmland that's ready to start producing, look no further than these 2 parcels totaling 155+/- title acres between Lac La Biche & Boyle, AB. Parcel #1 is a home to a residence built in 1975 that comes in at 2,400+/- square feet and provides a warm touch of cedar décor. This 1½-story home features three bedrooms and three bathrooms. The #2 parcel is 140+/- acres of cropland capable of producing 300+/- green feed bales and includes an extra-large dugout with an electric pump connected to a cattle trough. Located just off the paved highway, this area of Lakeland Country features great fishing, beaches, and year-round recreation amid mature spruce trees providing ample shade and wind protection. Properties are for purchase by online Auction on March 18/2025; bidding is open. Buyers must pre-register to bid. Bidders must read and accept Auctions Terms and Conditions at auction page. The Listing Price is starting bid only.