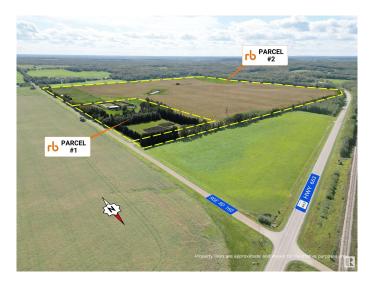

#### \$300,000

3 Bedroom, 3.00 Bathroom, 2,400 sqft Rural on 155.00 Acres

None, Rural Lac La Biche County, AB

Auction Alert: If you're on the lookout for residential farmland that's ready to start producing, look no further than these 2 parcels totaling 155+/- title acres between Lac La Biche & Boyle, AB. Parcel #1 is a home to a residence built in 1975 that comes in at 2,400+/- square feet and provides a warm touch of cedar décor. This 1½-story home features three bedrooms and three bathrooms. The #2 parcel is 140+/- acres of cropland capable of producing 300+/- green feed bales and includes an extra-large dugout with an electric pump connected to a cattle trough. Located just off the paved highway, this area of Lakeland Country features great fishing, beaches, and year-round recreation amid mature spruce trees providing ample shade and wind protection. Properties are for purchase by online Auction on March 18/2025; bidding is open. Buyers must pre-register to bid. Bidders must read and accept Auctions Terms and Conditions at auction page. The Listing Price is starting bid only.