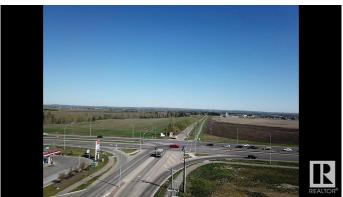

### \$1,020,000

0 Bedroom, 0.00 Bathroom, Land Commercial on 0.00 Acres

Sun Meadows, Stony Plain, AB

New prime development land available in Park West Crossing! On the SW corner of Veterans Boulevard and Highway 16A in Stony Plain! With national retailers such as A&W, Circle K, Esso, and Pizza 73, this is a prime development opportunity! Park West provides a can't miss location for commercial investors, being just off Highway 16A with traffic of over 29,000 vehicles per day. This includes vehicles of local Stony Plain residents, as well as traffic coming from Spruce Grove and Edmonton! This also provides opportunity if your looking for Multi-Unit residential development being close to restaurants, a daycare, a swim school, and other convenient amenities, increasing the attractiveness of the area.