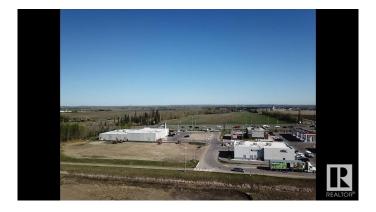

### \$1,020,000

0 Bedroom, 0.00 Bathroom, Land Commercial on 0.00 Acres

Sun Meadows, Stony Plain, AB

New prime development land available in Park West Crossing! On the SW corner of Veterans Boulevard and Highway 16A in Stony Plain! With national retailers such as A&W, Circle K, Esso, and Pizza 73, this is a prime development opportunity! Park West provides a can't miss location for commercial investors, being just off Highway 16A with traffic of over 29,000 vehicles per day. This includes vehicles of local Stony Plain residents, as well as traffic coming from Spruce Grove and Edmonton! This also provides opportunity if your looking for Multi-Unit residential development being close to restaurants, a daycare, a swim school, and other convenient amenities, increasing the attractiveness of the area.