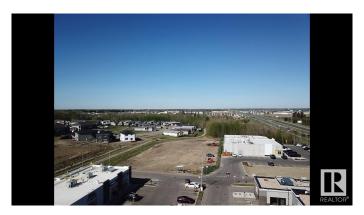

### \$1,020,000

0 Bedroom, 0.00 Bathroom, Land Commercial on 0.00 Acres

Sun Meadows, Stony Plain, AB

New prime development land available in Park West Crossing! On the SW corner of Veterans Boulevard and Highway 16A in Stony Plain! With national retailers such as A&W, Circle K, Esso, and Pizza 73, this is a prime development opportunity! Park West provides a can't miss location for commercial investors, being just off Highway 16A with traffic of over 29,000 vehicles per day. This includes vehicles of local Stony Plain residents, as well as traffic coming from Spruce Grove and Edmonton! This also provides opportunity if your looking for Multi-Unit residential development being close to restaurants, a daycare, a swim school, and other convenient amenities, increasing the attractiveness of the area.