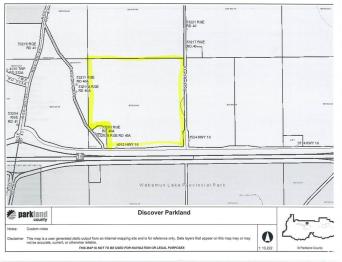

# **Community Information**

Address 4012 Hghway 16

Area Rural Parkland County

Subdivision None

City Rural Parkland County

County ALBERTA

Province AB

Postal Code T0E 2K0