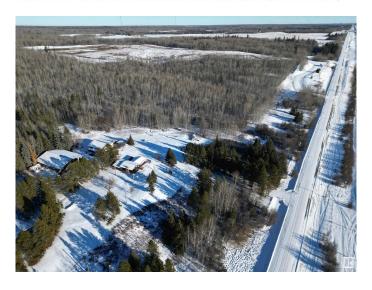

# \$940,000

3 Bedroom, 2.50 Bathroom, 1,515 sqft Rural on 142.41 Acres

None, Rural Parkland County, AB

142 Acres- 2 Large Shops all necessary power and heat installed. 2 rental units, Large 3 level split home with 3 Bedrooms, Large living room, Family room, Laundry Room, Newer Windows, Furnace and Hot Water Tank, double car garage (27X22) With both shops there is plenty of space for Trucks, Business, Automotive, or just lots of toys. 220 wiring, Heated and more. 1 Shop- 48 X 40 other Shop 78 X 61. Pond on property has been stocked in previous years. Wabamun Provincial Park right across the highway. Alta Link Lease and Trailer Lease add \$1000 per year income each. Lots of space for a potential business, Easy Access to Highway. Gravel Sale Potential.