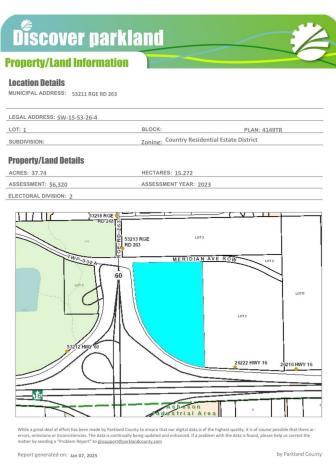

## **Community Information**

Address 53211 Rr263

Area Rural Parkland County

Subdivision Acheson Business Park

City Rural Parkland County

County ALBERTA

Province AB

Postal Code T7Z 1R1

#### Additional Information

Date Listed January 8th, 2025

Days on Market 217

Zoning Zone 70

DATA IS DEEMED RELIABLE BUT IS NOT GUARANTEED ACCURATE BY THE REALTORS® ASSOCIATION OF EDMONTON. COPYRIGHT 2025 BY THE REALTORS® ASSOCIATION OF EDMONTON. ALL RIGHTS RESERVED. Trademarks are owned or controlled by the Canadian Real Estate Association (CREA) and identify real estate professionals who are members of CREA (REALTOR®, REALTORS®) and/or the quality of services they provide (MLS®, Multiple Listing Service®)