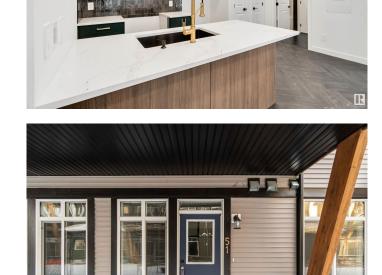

### \$179,900

1 Bedroom, 1.00 Bathroom, 509 sqft Condo / Townhouse on 0.00 Acres

Glenridding Ravine, Edmonton, AB

FULLY LANDSCAPED! Welcome to Essential Glenridding, where luxury living meets modern convenience! This stunning new 1bed/1bath condo features new designer finishes that will take your breath away. The CEDAR offers an open-concept floor plan with a full bath, laundry room and 1 bedroom. The private patio is the perfect addition for hosting summer BBQs or relaxing after a long day. The kitchen features 36" upgraded cabinets, quartz countertops and overlooks the living room. It's the perfect space to whip up your favourite meals or entertain friends and family. This home also comes with a generous \$3,000 appliance allowance and one assigned parking stall. Don't miss out! QUICK POSSESSION!

# **Community Information**

Address 51 16231 19 Avenue

Area Edmonton

Subdivision Glenridding Ravine

City Edmonton
County ALBERTA

Province AB

Postal Code T6W 5C6