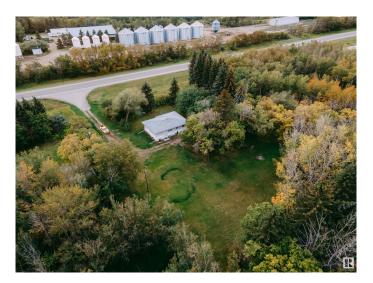

### \$277,000

4 Bedroom, 1.00 Bathroom, 1,184 sqft Rural on 4.94 Acres

None, Rural Minburn County, AB

Enjoy all 4 seasons year-round acreage living just 20 minutes away from Vegreville, nestled in the charming county of Minburn. This property spans over 4.94 acres and is surrounded by beautiful mature trees, which creates privacy and a natural atmosphere. The 1164-square-foot bungalow features 4 bedrooms and 1 bath. A Beaming with natural light and amazing views of the majestic trees and large surrounding green space. New pump in septic tank last year. Double car garage provides ample storage space and is perfect for a working shed/tools. Perfectly positioned for privacy yet conveniently located for commuting, this property presents a prime opportunity at an affordable price to embrace country living!!

#### **Exterior**

Exterior Wood

Exterior Features Flat Site, Landscaped, Treed Lot

Construction Wood

Foundation Concrete Perimeter