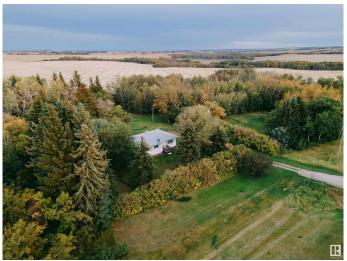

### \$277,000

4 Bedroom, 1.00 Bathroom, 1,184 sqft Rural on 4.94 Acres

None, Rural Minburn County, AB

Enjoy all 4 seasons year-round acreage living just 20 minutes away from Vegreville, nestled in the charming county of Minburn. This property spans over 4.94 acres and is surrounded by beautiful mature trees, which creates privacy and a natural atmosphere. The 1164-square-foot bungalow features 4 bedrooms and 1 bath. A Beaming with natural light and amazing views of the majestic trees and large surrounding green space. New pump in septic tank last year. Double car garage provides ample storage space and is perfect for a working shed/tools. Perfectly positioned for privacy yet conveniently located for commuting, this property presents a prime opportunity at an affordable price to embrace country living!!

#### **Exterior**

Exterior Wood

Exterior Features Flat Site, Landscaped, Treed Lot

Construction Wood

Foundation Concrete Perimeter