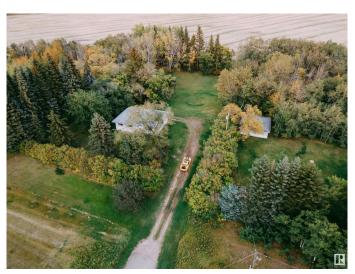

### \$277,000

4 Bedroom, 1.00 Bathroom, 1,184 sqft Rural on 4.94 Acres

None, Rural Minburn County, AB

Enjoy all 4 seasons year-round acreage living just 20 minutes away from Vegreville, nestled in the charming county of Minburn. This property spans over 4.94 acres and is surrounded by beautiful mature trees, which creates privacy and a natural atmosphere. The 1164-square-foot bungalow features 4 bedrooms and 1 bath. A Beaming with natural light and amazing views of the majestic trees and large surrounding green space. New pump in septic tank last year. Double car garage provides ample storage space and is perfect for a working shed/tools. Perfectly positioned for privacy yet conveniently located for commuting, this property presents a prime opportunity at an affordable price to embrace country living!!

#### **Exterior**

Exterior Wood

Exterior Features Flat Site, Landscaped, Treed Lot

Construction Wood

Foundation Concrete Perimeter