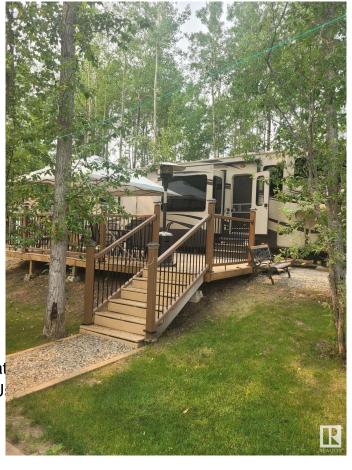

#### \$74,900

0 Bedroom, 0.00 Bathroom, Rural on 0.18 Acres

Lake Arnault RV Resort, Rural Lac Ste. Anne County, AB

Welcome to the serene and private Lake Arnault RV Resort, a gated community where tranquility meets convenience! This exceptional lot offers unmatched privacy, with no neighbors on one side, allowing you to fully enjoy your peaceful retreat. Ready for immediate use, you can easily pull your RV right up to your own deck and start relaxing. The property features a charming 10x12 bunkhouse, perfect for accommodating guests, along with a 10x10 storage shed for all your extras. Nature lovers will appreciate the nearby walking trails, while the easy access to water enhances the overall charm of the setting. For just \$1,300 annually, you'II enjoy access to community services and common areas, including convenient pump-outs with a 750-gallon septic holding tank. With community water and 50 AMP power already in place, this lot is all set for your next adventure!