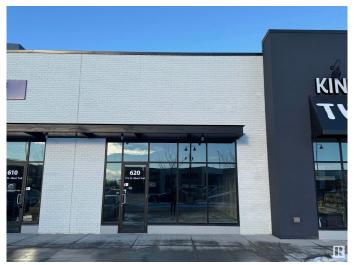

### \$657,000

0 Bedroom, 0.00 Bathroom, Retail on 0.00 Acres

Erin Ridge North, St. Albert, AB

Located in Erin Ridge Retail Plaza, this 1,378 sq. ft. retail space offers prime positioning within a shopping center along St. Albert Trail. Benefit from excellent exposure to an average of 40,226 vehicles daily, high-visibility signage opportunities, and convenient access to 227 parking stalls. Surrounded by an established tenant mix, including Cure MD, Erin Ridge Children's Academy, Wild Wing, Fast Fired by Carbone, Basha Donair, and Tandoori Fusion, this property is ideal for a wide range of uses under CC Corridor Commercial Zoning.

## **Community Information**

Address 620 1115 St Albert

Area St. Albert

Subdivision Erin Ridge North

City St. Albert
County ALBERTA

Province AB

Postal Code T8N 7X6