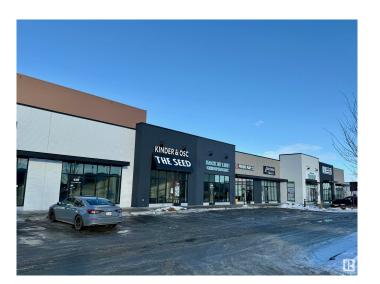

### \$657,000

0 Bedroom, 0.00 Bathroom, Retail on 0.00 Acres

Erin Ridge North, St. Albert, AB

Located in Erin Ridge Retail Plaza, this 1,378 sq. ft. retail space offers prime positioning within a shopping center along St. Albert Trail. Benefit from excellent exposure to an average of 40,226 vehicles daily, high-visibility signage opportunities, and convenient access to 227 parking stalls. Surrounded by an established tenant mix, including Cure MD, Erin Ridge Children's Academy, Wild Wing, Fast Fired by Carbone, Basha Donair, and Tandoori Fusion, this property is ideal for a wide range of uses under CC Corridor Commercial Zoning.