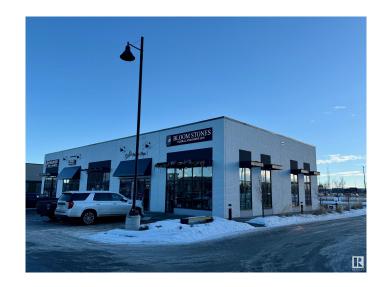

### \$595,000

0 Bedroom, 0.00 Bathroom, Retail on 0.00 Acres

Erin Ridge North, St. Albert, AB

Located in Erin Ridge Retail Plaza, this 1,109 sq. ft. retail space offers prime positioning within a shopping center along St. Albert Trail. Benefit from excellent exposure to an average of 40,226 vehicles daily, high-visibility signage opportunities, and convenient access to 227 parking stalls. Surrounded by an established tenant mix, including Cure MD, Erin Ridge Children's Academy, Wild Wing, Fast Fired by Carbone, Basha Donair, and Tandoori Fusion, this property is ideal for a wide range of uses under CC Corridor Commercial Zoning.