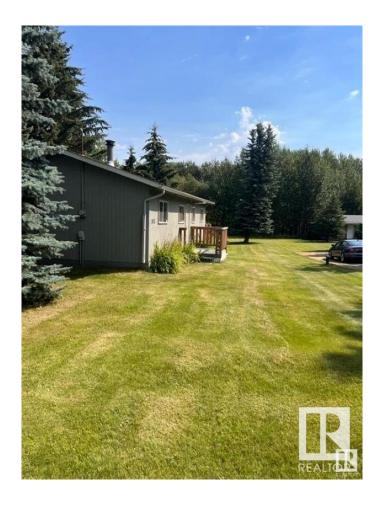

## \$279,000

3 Bedroom, 1.00 Bathroom, 760 sqft Rural on 0.55 Acres

Norris Beach, Rural Wetaskiwin County, AB

Summers coming! Amazing opportunity to start life at the lake in the sought-after neighborhood of Norris Beach. A huge .55 acre lot with huge mature trees that offer a peaceful and private yard. This 1977 home features three bedrooms perfect for the whole family, or a peaceful lake retreat. Enjoy the cozy warmth of the wood burning stove on cold winter nights or sit out by the fire pit on warm summer evenings. You can live in the beauty of nature with the convenience of restaurants and shopping just a few minutes away in The Village at Pigeon Lake. Home has had a new hot water tank, furnace and roof within the last 7 years. This property was run very successfully as an Airbnb last summer with solid 5 star reviews and bringing in \$3-4k/month and demand was growing. Only a short walk to the lake or short drive to some great golfing. Fishing and water sports are a great way to unwind and relax through the lazy summer days. Included in the property taxes are municipal sewer and road clearing.

## **Amenities**

Features Deck, Fire Pit

Interior

Heating Forced Air-1, Natural Gas

Stories 1

Has Basement Yes

Basement None, No Basement