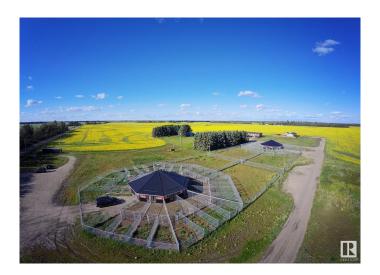

## \$1,995,000

0 Bedroom, 0.00 Bathroom, Business with Property on 0.00 Acres

None, Rural Parkland County, AB

Business and Property for Sale We are pleased to present a unique opportunity to acquire YEG Kennel, a well-established pet boarding and training facility, along with 52 acres of prime land in Rural Parkland County. YEG Kennel is a reputable pet care facility offering comprehensive boarding and training services for dogs. With a strong client base and a commitment to exceptional animal care, the business has built a solid reputation in the community. The facility is fully equipped with modern amenities, including climate-controlled kennels, spacious play areas, and grooming stations. 100+ dogs (potential for expansion) with 4 off leash parks, 24/7 monitoring with advanced security camera's & lighting. Dedicated team of trained staff ensures the highest standards of care for all pets. 52 acres, 2 Amazing Kennel buildings constructed to residential building code, 2 onsite homes for staff or owners to live. Horse barn, 3 chicken coops. Strategically situated within close proximity to Edmonton.