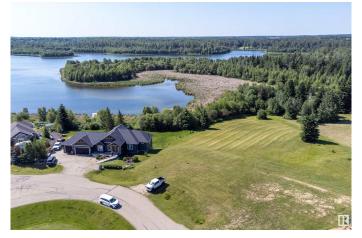

## \$389,900

0 Bedroom, 0.00 Bathroom, Rural on 0.68 Acres

Spring Lake Ranch, Rural Parkland County, AB

\*Price will increase on April 22\* Tucked into a cul-de-sac, Lot #51 "WATER'S EDGE" is lakeside living at its absolute finest. This sw facing, 3/4 acre lot features Spring Lake & unobstructed Environmental Reserve views. The only remaining lot with private lake access! Sit on your covered back deck & enjoy stunning sunsets & the many sounds of nature. In the summer, canoe, fish, stand up paddle boarding, swim & kayak. In the winter, the frozen lake offers a plethora of activities such as ice fishing, cross country skiing, snow shoeing, & skating. This is the final lakefront lot backing directly on to Spring Lake & one of the last lots that can have a walk out on it. The community of Spring Lake offers several playgrounds, skating rink/basketball/pickle ball court & riding arena. You will love the community spirit with events such as the fall festival, Christmas contests, even drive in movies. 12 Min to Stony Plain, 25 Edmonton, 5 min to Blueberry School. GST not included in price

### **Exterior**

Exterior Features Backs Onto Lake, Backs Onto Park/Trees, Boating, Cul-De-Sac,

Environmental Reserve, Lake Access Property, Lake View, Park/Reserve, Picnic Area, Playground Nearby, Ravine View, Rolling

Land, Schools, Treed Lot, Waterfront Property