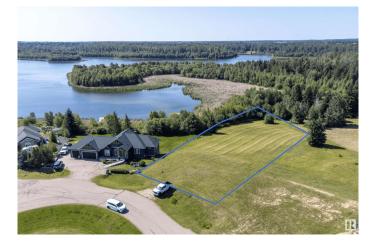

## \$389,900

0 Bedroom, 0.00 Bathroom, Rural on 0.68 Acres

Spring Lake Ranch, Rural Parkland County, AB

\*Price will increase on April 22\* Tucked into a cul-de-sac, Lot #51 "WATER'S EDGE" is lakeside living at its absolute finest. This sw facing, 3/4 acre lot features Spring Lake & unobstructed Environmental Reserve views. The only remaining lot with private lake access! Sit on your covered back deck & enjoy stunning sunsets & the many sounds of nature. In the summer, canoe, fish, stand up paddle boarding, swim & kayak. In the winter, the frozen lake offers a plethora of activities such as ice fishing, cross country skiing, snow shoeing, & skating. This is the final lakefront lot backing directly on to Spring Lake & one of the last lots that can have a walk out on it. The community of Spring Lake offers several playgrounds, skating rink/basketball/pickle ball court & riding arena. You will love the community spirit with events such as the fall festival, Christmas contests, even drive in movies. 12 Min to Stony Plain, 25 Edmonton, 5 min to Blueberry School. GST not included in price

### **Essential Information**

MLS® # E4418094 Price \$389,900

Bathrooms 0.00

Acres 0.68 Type Rural

Sub-Type Vacant Lot/Land

Status Active

### **Exterior**

Exterior Features Backs Onto Lake, Backs Onto Park/Trees, Boating, Cul-De-Sac,

Environmental Reserve, Lake Access Property, Lake View, Park/Reserve, Picnic Area, Playground Nearby, Ravine View, Rolling

Land, Schools, Treed Lot, Waterfront Property