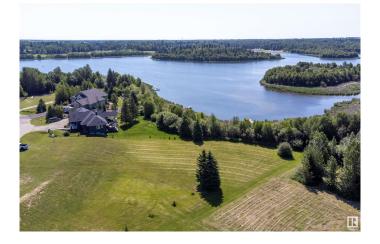

## \$389,900

0 Bedroom, 0.00 Bathroom, Rural on 0.68 Acres

Spring Lake Ranch, Rural Parkland County, AB

\*Price will increase on April 22\* Tucked into a cul-de-sac, Lot #51 "WATER'S EDGE" is lakeside living at its absolute finest. This sw facing, 3/4 acre lot features Spring Lake & unobstructed Environmental Reserve views. The only remaining lot with private lake access! Sit on your covered back deck & enjoy stunning sunsets & the many sounds of nature. In the summer, canoe, fish, stand up paddle boarding, swim & kayak. In the winter, the frozen lake offers a plethora of activities such as ice fishing, cross country skiing, snow shoeing, & skating. This is the final lakefront lot backing directly on to Spring Lake & one of the last lots that can have a walk out on it. The community of Spring Lake offers several playgrounds, skating rink/basketball/pickle ball court & riding arena. You will love the community spirit with events such as the fall festival, Christmas contests, even drive in movies. 12 Min to Stony Plain, 25 Edmonton, 5 min to Blueberry School. GST not included in price

### **Exterior**

Exterior Features Backs Onto Lake, Backs Onto Park/Trees, Boating, Cul-De-Sac,

Environmental Reserve, Lake Access Property, Lake View, Park/Reserve, Picnic Area, Playground Nearby, Ravine View, Rolling

Land, Schools, Treed Lot, Waterfront Property