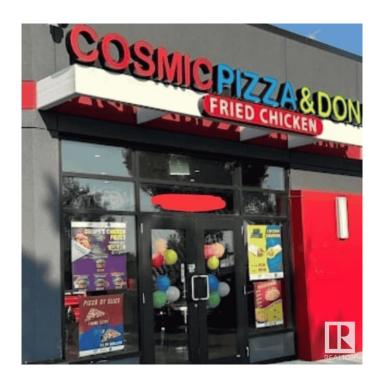

## \$425,000

0 Bedroom, 0.00 Bathroom, Business on 0.00 Acres

Silver Berry, Edmonton, AB

Opportunity to own this franchised location of Cosmic Pizza & Donair located in a very busy plaza.

MLS®# E4418270

Price \$425,000