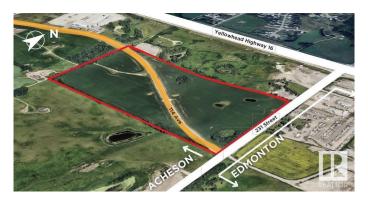

## \$5,940,480

0 Bedroom, 0.00 Bathroom, Industrial on 0.00 Acres

Acheson Industrial, Rural Parkland County, AB

76.16 Acres. The Acheson advantage with the proximity of Edmonton! This potential industrial development site is strategically located within the Parkland County Acheson Industrial Area Structure Plan (ASP), and offers excellent access to key transportation routes. It provides quick access to Yellowhead Highway 16, and is just minutes from Anthony Henday, enhancing business connectivity. The site only a short drive from the vast amenities of Edmonton and Spruce Grove Alberta whiles also being strategically nestled in Acheson, Alberta. With a central location and access to surrounding infrastructure, this site presents prime potential for future industrial development. 4;26;53;11;NE (Southern Portion) Zoning: Industrial Reserve District (IRD).

## **Community Information**

Address 23440/23441 114 Avenue

Area Rural Parkland County

Subdivision Acheson Industrial

City Rural Parkland County

County ALBERTA

Province AB

Postal Code T5S 2E8