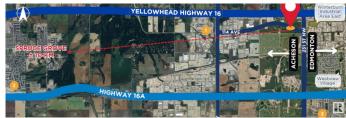

## \$5,940,480

0 Bedroom, 0.00 Bathroom, Industrial on 0.00 Acres

Acheson Industrial, Rural Parkland County, AB

76.16 Acres. The Acheson advantage with the proximity of Edmonton! This potential industrial development site is strategically located within the Parkland County Acheson Industrial Area Structure Plan (ASP), and offers excellent access to key transportation routes. It provides quick access to Yellowhead Highway 16, and is just minutes from Anthony Henday, enhancing business connectivity. The site only a short drive from the vast amenities of Edmonton and Spruce Grove Alberta whiles also being strategically nestled in Acheson, Alberta. With a central location and access to surrounding infrastructure, this site presents prime potential for future industrial development. 4;26;53;11;NE (Southern Portion) Zoning: Industrial Reserve District (IRD).

## **Community Information**

Address 23440/23441 114 Avenue

Area Rural Parkland County

Subdivision Acheson Industrial

City Rural Parkland County

County ALBERTA

Province AB

Postal Code T5S 2E8