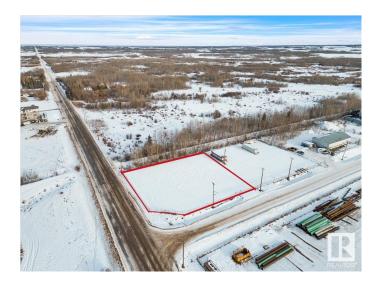

## \$159,000 - 4402 51 Avenue, Redwater

MLS® #E4418355

## \$159,000

0 Bedroom, 0.00 Bathroom, Land Commercial on 0.00 Acres

Redwater, Redwater, AB

Corner Lot - Industrial Site 0.615 Acre Fenced Lot! \*\*Zoned M1\*\* This would be an excellent laydown yard....6ft chain-link fence & gated approach. Located in the Redwater Industrial Park. Close to Alberta's Industrial Heartland with easy access to Fort Saskatchewan, Fort McMurray & North Edmonton. Hwy 644 & Hwy 38. All city services at the property line including water, gas & power. The adjacent lot is also For Sale. GST maybe applicable.