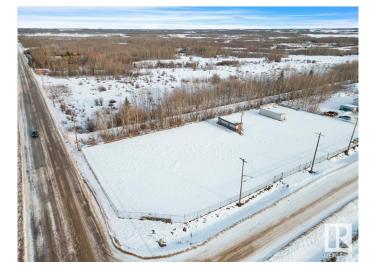

## \$159,000 - 4402 51 Avenue, Redwater

MLS® #E4418355

## \$159,000

0 Bedroom, 0.00 Bathroom, Land Commercial on 0.00 Acres

Redwater, Redwater, AB

Corner Lot - Industrial Site 0.615 Acre Fenced Lot! \*\*Zoned M1\*\* This would be an excellent laydown yard....6ft chain-link fence & gated approach. Located in the Redwater Industrial Park. Close to Alberta's Industrial Heartland with easy access to Fort Saskatchewan, Fort McMurray & North Edmonton. Hwy 644 & Hwy 38. All city services at the property line including water, gas & power. The adjacent lot is also For Sale. GST maybe applicable.