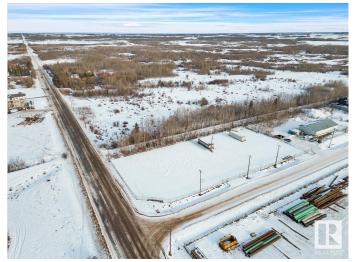

## \$159,000 - 4402 51 Avenue, Redwater

MLS® #E4418355

## \$159,000

0 Bedroom, 0.00 Bathroom, Land Commercial on 0.00 Acres

Redwater, Redwater, AB

Corner Lot - Industrial Site 0.615 Acre Fenced Lot! \*\*Zoned M1\*\* This would be an excellent laydown yard....6ft chain-link fence & gated approach. Located in the Redwater Industrial Park. Close to Alberta's Industrial Heartland with easy access to Fort Saskatchewan, Fort McMurray & North Edmonton. Hwy 644 & Hwy 38. All city services at the property line including water, gas & power. The adjacent lot is also For Sale. GST maybe applicable.