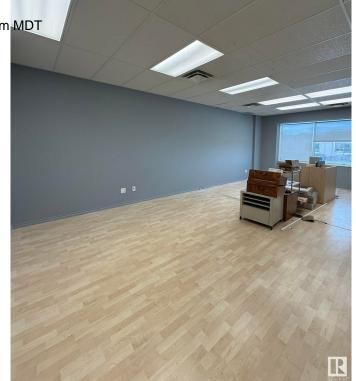

#### \$885,000

0 Bedroom, 0.00 Bathroom, Office on 0.00 Acres

Roper Industrial, Edmonton, AB

Prime commercial space available in South East Edmonton's "Bridge Water Business Park," ideally located on Roper Road between 75 St and 50 St, with easy access to Whitemud Freeway, public transit, and backing onto the scenic Mill Creek Ravine. This versatile property is zoned for multiple uses, including childcare, offices, schools, retail, and more. It features two floors with separate washrooms and kitchen areas on each level, ample parking, and excellent visibilityâ€"perfect for establishing or expanding your business in a highly accessible and desirable location.