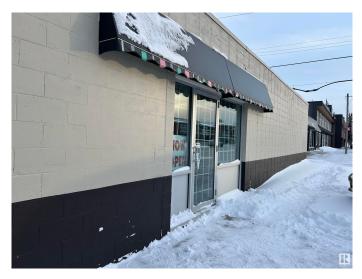

#### **\$0**

0 Bedroom, 0.00 Bathroom, Retail on 0.00 Acres

Cold Lake South, Cold Lake, AB

This 1059 sq ft space is located at a corner lot commercial building with great exposure from both sides, with lots of parking available at the front and the side of it. \$1,750/month gross rent, includes all operating costs, as well as all utilities. Great opportunity for your business at this location. Zoned C1 and available immediately.