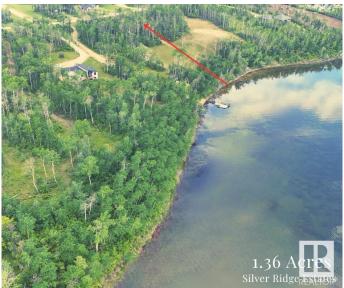

### \$324,900

0 Bedroom, 0.00 Bathroom, Rural on 1.39 Acres

Silver Ridge Estates, Rural Bonnyville M.D., AB

READY to build that FOREVER HOME but waiting for the PERFECT walkout LAKE LOT! Build your dream house and live the LIFESTYLE you deserve. This is country living and lake living wrapped into one wonderful package. With 1.39 acres situated in the prestige subdivision of SILVER RIDGE ESTATES on the MIGHTY MOOSE LAKE. This lot has a natural slope that is perfect for a walkout or majestic two storey on an excellent building pocket that allows for stunning views and magnificent sunrises. With many opportunities for canoeing, paddleboarding, boating, waterskiing, ice fishing and the list goes on. Start making memories today!

# **Exterior**

Exterior Features Backs Onto Park/Trees, Beach Access, Boating, Lake Access Property,

Lake View, Waterfront Property