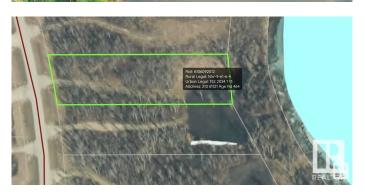

#### **Essential Information**

MLS® # E4418627 Price \$324,900

Bathrooms 0.00
Acres 1.39
Type Rural

Sub-Type Vacant Lot/Land

Status Active

# **Community Information**

Address 210 61121 Rge Rd 464

Area Rural Bonnyville M.D.
Subdivision Silver Ridge Estates
City Rural Bonnyville M.D.

County ALBERTA

Province AB

Postal Code T9N 2J6