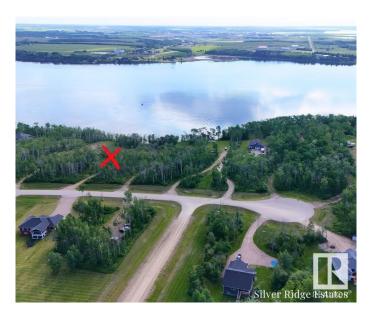

### \$324,900

0 Bedroom, 0.00 Bathroom, Rural on 1.39 Acres

Silver Ridge Estates, Rural Bonnyville M.D., AB

READY to build that FOREVER HOME but waiting for the PERFECT walkout LAKE LOT! Build your dream house and live the LIFESTYLE you deserve. This is country living and lake living wrapped into one wonderful package. With 1.39 acres situated in the prestige subdivision of SILVER RIDGE ESTATES on the MIGHTY MOOSE LAKE. This lot has a natural slope that is perfect for a walkout or majestic two storey on an excellent building pocket that allows for stunning views and magnificent sunrises. With many opportunities for canoeing, paddleboarding, boating, waterskiing, ice fishing and the list goes on. Start making memories today!

# **Exterior**

Exterior Features Backs Onto Park/Trees, Beach Access, Boating, Lake Access Property,

Lake View, Waterfront Property