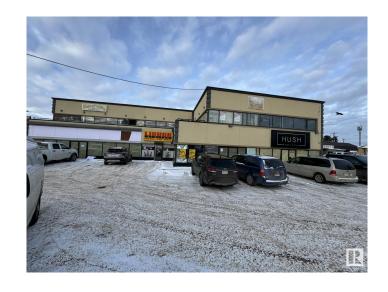

# \$0 - 102 16220 Stony Plain Road, Edmonton

MLS® #E4418800

#### \$0

0 Bedroom, 0.00 Bathroom, Retail on 0.00 Acres

Britannia Youngstown, Edmonton, AB

RIGHT ON STONY PLAIN RD AND 162 ST, approximately 1250sf SPACE IS AVAILABLE FOR LEASE ON THE MAIN LEVEL, perfect for a pizza place, donair shop & over 1800sf on the upper floor available, THIS BUILDING ALREADY HAS LONG TERRM TENANTS, A DAYCARE IS IN THE PROCESS NEXT DOOR, MANY OPTIONS TO EXPLORE FOR WHAT TYPE OF BUSINESS YOU LIKE TO RUN, OPEN UP YOUR OWN BUSINESS OR FRANCHISE. SURROUNDED BY A LOT OF RESIDENTIAL AREA, SCHOOLS TRANSPORT, MINUTES AWAY FROM WEST EDMONTON MALL, SUPERSTORE, WALLMART AND HOTELS, EASY ACCESS TO HENDAY. 170TH ST AND MAYFIELD RD.