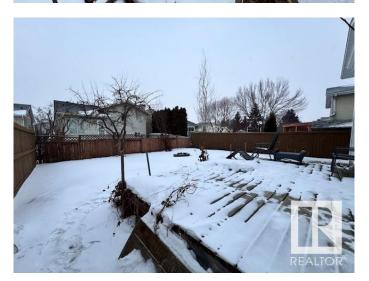

#### **Exterior**

Exterior Wood, Stucco

Exterior Features Fenced, Landscaped, Public Transportation, Schools, Shopping Nearby,

See Remarks

Roof Asphalt Shingles

Construction Wood, Stucco

Foundation Concrete Perimeter