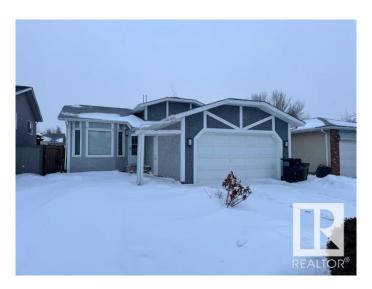

# \$383,000 - 7108 190 Street, Edmonton

MLS® #E4419146

### \$383,000

3 Bedroom, 2.00 Bathroom, 884 sqft Single Family on 0.00 Acres

Lymburn, Edmonton, AB

\*Please note\* property is sold "as is where is at time of possession―. No warranties or representations

# **Essential Information**

MLS® # E4419146 Price \$383,000

Bedrooms 3
Bathrooms 2.00
Full Baths 2

Square Footage 884
Acres 0.00
Year Built 1988

Type Single Family

Sub-Type Detached Single Family

Style 4 Level Split

#### **Exterior**

Exterior Wood, Stucco

Exterior Features Fenced, Landscaped, Public Transportation, Schools, Shopping Nearby,

See Remarks

Roof Asphalt Shingles

Construction Wood, Stucco

Foundation Concrete Perimeter