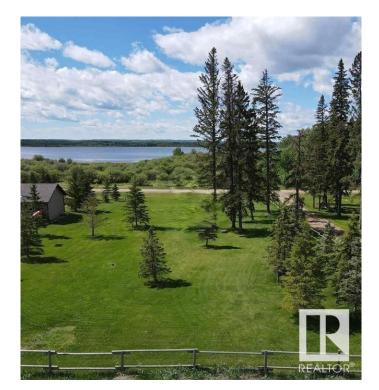

#### \$79,500

0 Bedroom, 0.00 Bathroom, Rural on 0.53 Acres

Buck Lake, Rural Wetaskiwin County, AB

Welcome to Willow Haven Estates! This 1/2 acre lot is beautifully landscaped and ready for your dream home or for recreational use. Bring your RV and boat/water toys to enjoy those warm sunny days fishing, doing some water sports or just relaxing and enjoying some quiet space. Willow Haven has a private boat launch and dock for your use for a small Annual fee paid to the association. Come and have a look, it won't disappoint.

## Exterior

Exterior Features Boating, Lake Access Property, Lake View, Landscaped, Level Land, Partially Fenced