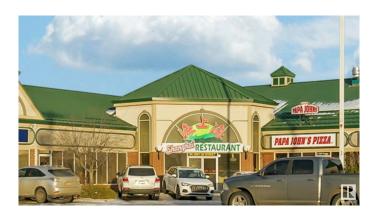

#### \$0

0 Bedroom, 0.00 Bathroom, Retail on 0.00 Acres

Willow Park\_LEDU, Leduc, AB

Prime high-traffic location in the heart of Leduc on 50th Street! This 4,673 sq. ft. space in a bustling strip mall is perfect for a restaurant, retail, or daycare use. Currently built out as a restaurant, it could be potentially turnkey and ready to go. The layout is flexible, with removable office walls to create larger spaces if needed. As a middle unit, it boasts excellent complex exposure and is ideal for prominent signage. The complex also offers ample parking for staff and clients.