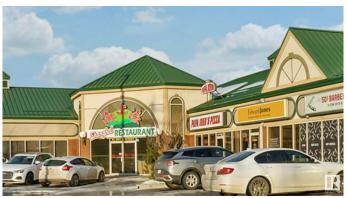

#### \$0

0 Bedroom, 0.00 Bathroom, Retail on 0.00 Acres

Willow Park\_LEDU, Leduc, AB

Prime high-traffic location in the heart of Leduc on 50th Street! This 4,673 sq. ft. space in a bustling strip mall is perfect for a restaurant, retail, or daycare use. Currently built out as a restaurant, it could be potentially turnkey and ready to go. The layout is flexible, with removable office walls to create larger spaces if needed. As a middle unit, it boasts excellent complex exposure and is ideal for prominent signage. The complex also offers ample parking for staff and clients.