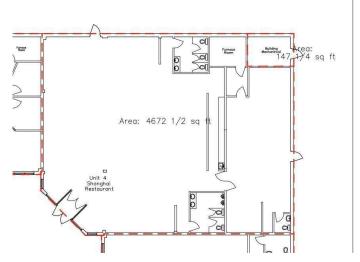

#### \$0

0 Bedroom, 0.00 Bathroom, Retail on 0.00 Acres

Willow Park\_LEDU, Leduc, AB

Prime high-traffic location in the heart of Leduc on 50th Street! This 4,673 sq. ft. space in a bustling strip mall is perfect for a restaurant, retail, or daycare use. Currently built out as a restaurant, it could be potentially turnkey and ready to go. The layout is flexible, with removable office walls to create larger spaces if needed. As a middle unit, it boasts excellent complex exposure and is ideal for prominent signage. The complex also offers ample parking for staff and clients.