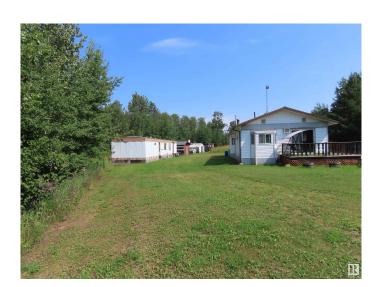

#### \$1,225,000

3 Bedroom, 1.00 Bathroom, 1,200 sqft Rural on 630.00 Acres

None, Rural Lac Ste. Anne County, AB

A FULL SECTION OF LAND! 630 acres in bush and pasture with 3 bedroom, 1 bathroom 1200 sq ft home, with additional 975 storage mobile. Propane tank, furnishings, and tools are included in sale price. Located near Darwell. The possibilities are endless with this much land. Currently rented to local farm. 4 quarters can be easily separated. Currently used for grazing, fully fenced perimeter. Grazing tenant would like to continue if possible.

### **Essential Information**

MLS® # E4419569 Price \$1,225,000

Bedrooms 3

Bathrooms 1.00

Full Baths 1

Square Footage 1,200

Acres 630.00

Year Built 1980