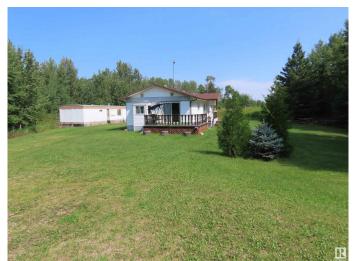

#### \$1,225,000

3 Bedroom, 1.00 Bathroom, 1,200 sqft Rural on 630.00 Acres

None, Rural Lac Ste. Anne County, AB

A FULL SECTION OF LAND! 630 acres in bush and pasture with 3 bedroom, 1 bathroom 1200 sq ft home, with additional 975 storage mobile. Propane tank, furnishings, and tools are included in sale price. Located near Darwell. The possibilities are endless with this much land. Currently rented to local farm. 4 quarters can be easily separated. Currently used for grazing, fully fenced perimeter. Grazing tenant would like to continue if possible.

### **Essential Information**

MLS® # E4419569 Price \$1,225,000

Bedrooms 3

Bathrooms 1.00

Full Baths 1

Square Footage 1,200

Acres 630.00

Year Built 1980