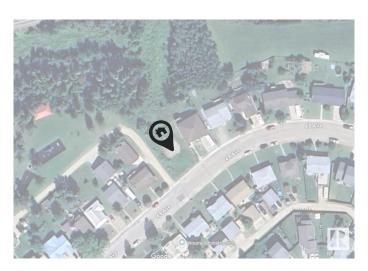

## \$49,500

0 Bedroom, 0.00 Bathroom, Single Family on 0.00 Acres

Onoway, Onoway, AB

This 7675 sqft residential lot backs onto treed municipal reserve and is ideal for a walkout basement! An excellent location to build your dream home and enjoy a yard with no neighbors behind it. It also has alley access at the side for extra versatility and is located just around the corner from Elks Memorial park and playground. Enjoy the natural surroundings and some extra privacy while being close to local amenities and community features. Onoway has a population of just over 1000 and is an easy commute to Stony Plain, Spruce Grove, and St. Albert.

# **Community Information**

Address 4418 48 Avenue

Area Onoway
Subdivision Onoway
City Onoway

County ALBERTA

Province AB

Postal Code T0E 1V0

#### **Exterior**

Exterior Features Back Lane, Backs Onto Park/Trees, Corner Lot, Playground Nearby,

Private Setting, Sloping Lot