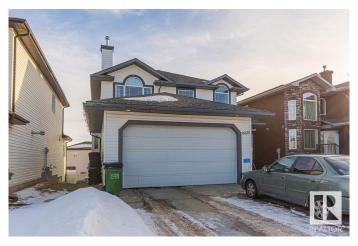

#### \$648,000

7 Bedroom, 4.00 Bathroom, 2,363 sqft Single Family on 0.00 Acres

Brintnell, Edmonton, AB

Welcome to this beautiful 7 bedroom and 4 bathroom two storey home offering 3463 square foot of living space with a walkout Basement! This home has a Formal living room and dining room, built in desk in the kitchen with stainless steel appliances and granite counter tops, a great room and eating nook. A bedroom and full bathroom and laundry completes the main level. Fully finished back deck, and a balcony off of the master bedroom add to the unique nature to this home. Vaulted ceilings, oak and metal rails, ceramic tiles and hardwood floors enhance the enjoyment of this home. The fully finished basement comes equipped with family room, 3 bedrooms and a full bathroom. This one is a must see!!

#### **Essential Information**

MLS® # E4419802 Price \$648,000

Bedrooms 7

Bathrooms 4.00

Full Baths 4

Square Footage 2,363 Acres 0.00 Year Built 2006

Type Single Family

Sub-Type Detached Single Family