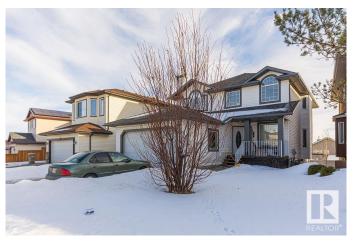

#### \$648,000

7 Bedroom, 4.00 Bathroom, 2,363 sqft Single Family on 0.00 Acres

Brintnell, Edmonton, AB

Welcome to this beautiful 7 bedroom and 4 bathroom two storey home offering 3463 square foot of living space with a walkout Basement! This home has a Formal living room and dining room, built in desk in the kitchen with stainless steel appliances and granite counter tops, a great room and eating nook. A bedroom and full bathroom and laundry completes the main level. Fully finished back deck, and a balcony off of the master bedroom add to the unique nature to this home. Vaulted ceilings, oak and metal rails, ceramic tiles and hardwood floors enhance the enjoyment of this home. The fully finished basement comes equipped with family room, 3 bedrooms and a full bathroom. This one is a must see!!

#### **Essential Information**

MLS® # E4419802 Price \$648,000

Bedrooms 7

Bathrooms 4.00

Full Baths 4

Square Footage 2,363 Acres 0.00 Year Built 2006

Type Single Family

Sub-Type Detached Single Family