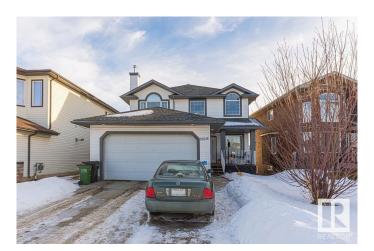

#### \$648,000

7 Bedroom, 4.00 Bathroom, 2,363 sqft Single Family on 0.00 Acres

Brintnell, Edmonton, AB

Welcome to this beautiful 7 bedroom and 4 bathroom two storey home offering 3463 square foot of living space with a walkout Basement! This home has a Formal living room and dining room, built in desk in the kitchen with stainless steel appliances and granite counter tops, a great room and eating nook. A bedroom and full bathroom and laundry completes the main level. Fully finished back deck, and a balcony off of the master bedroom add to the unique nature to this home. Vaulted ceilings, oak and metal rails, ceramic tiles and hardwood floors enhance the enjoyment of this home. The fully finished basement comes equipped with family room, 3 bedrooms and a full bathroom. This one is a must see!!

#### **Essential Information**

MLS® # E4419802 Price \$648,000

Bedrooms 7

Bathrooms 4.00

Full Baths 4

Square Footage 2,363 Acres 0.00 Year Built 2006

Type Single Family

Sub-Type Detached Single Family