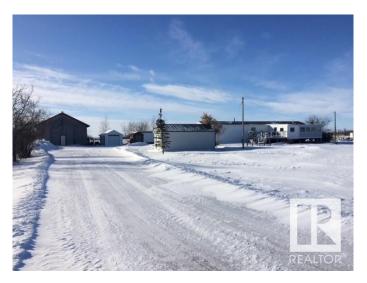

### \$265,000

3 Bedroom, 2.00 Bathroom, 1,216 sqft Rural on 3.01 Acres

Brookwood Estate, Rural Minburn County, AB

IMMEDIATE POSSESSION!!! Charming Mobile Home on 3 Acres in Brookwood Estates. Discover your perfect retreat with this spacious 1,216 sq. ft. mobile home featuring 3 bedrooms and 2 full bathrooms. The open kitchen/dining/living area create a warm and inviting atmosphere, perfect for family gatherings. Enjoy the added space of a large mudroom and a bright 3-season sunroom, ideal for relaxing year-round. The property also includes a 30x50 shop with 16' ceiling, concrete floor, power, and a 10x12 coolerâ€"perfect for any hobby or business. Additionally, there's a 12x24 single detached garage with concrete flooring and power, along with several more outbuildings for extra storage or projects. Located just a short drive from Vegreville, you'll have easy access to shopping, schools, and all other amenities. This property offers the perfect blend of rural tranquility and convenience. Don't miss your chance to make it your own! IMMEDIATE POSSESSION!!!