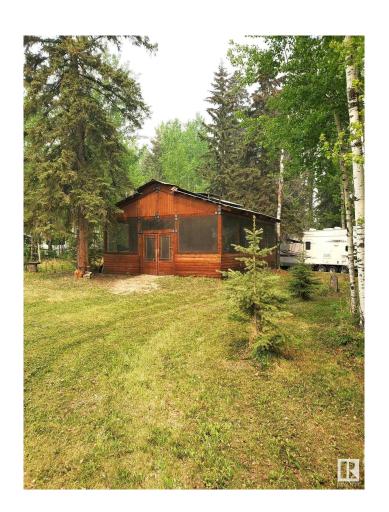

#### \$184,900

0 Bedroom, 0.00 Bathroom, Rural on 0.66 Acres

Oakes Bay Estates, Rural Wetaskiwin County, AB

Come enjoy Buck Lake on this .66 acre lot, close to the boat launch in Oakes Bay Estates. This corner lot has all the services - gas, power, septic holding tank and water well already completed and comes with a 22' x 26' screened in gazebo so you never have to worry about the weather or the mosquitoes. The lot has been built up and has good drainage in all directions. The outhouse is plumbed into the septic holding tank. The 12' x 16' storage shed, riding lawn mower, firepit and picnic table are included. The older RV can stay or will be removed if the buyer so desires. Yearly membership in the Oakes Bay Community Assoc. (\$300 in 2024) includes a boat mooring slip at the community dock, use of the walking trails, fire-pond area and swimming area.