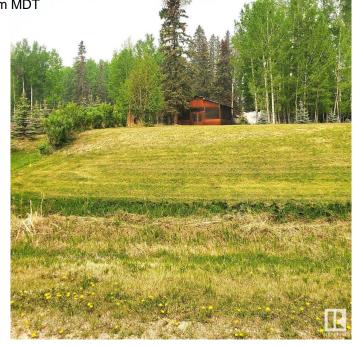

#### \$184,900

0 Bedroom, 0.00 Bathroom, Rural on 0.66 Acres

Oakes Bay Estates, Rural Wetaskiwin County, AB

Come enjoy Buck Lake on this .66 acre lot, close to the boat launch in Oakes Bay Estates. This corner lot has all the services - gas, power, septic holding tank and water well already completed and comes with a 22' x 26' screened in gazebo so you never have to worry about the weather or the mosquitoes. The lot has been built up and has good drainage in all directions. The outhouse is plumbed into the septic holding tank. The 12' x 16' storage shed, riding lawn mower, firepit and picnic table are included. The older RV can stay or will be removed if the buyer so desires. Yearly membership in the Oakes Bay Community Assoc. (\$300 in 2024) includes a boat mooring slip at the community dock, use of the walking trails, fire-pond area and swimming area.

**Exterior** 

Exterior Features Boating, Corner Lot, Level

Treed Lot, See Remarks