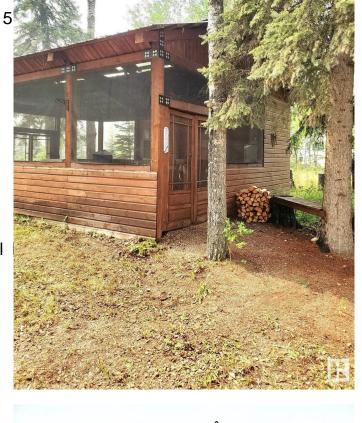

#### \$184,900

0 Bedroom, 0.00 Bathroom, Rural on 0.66 Acres

Oakes Bay Estates, Rural Wetaskiwin County, AB

Come enjoy Buck Lake on this .66 acre lot, close to the boat launch in Oakes Bay Estates. This corner lot has all the services - gas, power, septic holding tank and water well already completed and comes with a 22' x 26' screened in gazebo so you never have to worry about the weather or the mosquitoes. The lot has been built up and has good drainage in all directions. The outhouse is plumbed into the septic holding tank. The 12' x 16' storage shed, riding lawn mower, firepit and picnic table are included. The older RV can stay or will be removed if the buyer so desires. Yearly membership in the Oakes Bay Community Assoc. (\$300 in 2024) includes a boat mooring slip at the community dock, use of the walking trails, fire-pond area and swimming area.