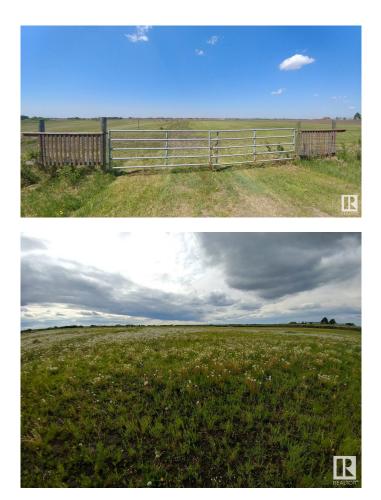

#### \$95,000

0 Bedroom, 0.00 Bathroom, Rural on 4.99 Acres

None, Rural Lamont County, AB

This beautiful, private 5 Acre property is a blank canvas. Build your future home or create your own private escape from busy city life. The land is open, flat and perfect for development. Power is nearby. Natural gas is available from Atco for a flat fee and best of all... not in a subdivision! Owner is willing to Finance with owner approved terms.

## Exterior

Exterior Features Fenced, Flat Site, Level Land, Private Setting, Recreation Use