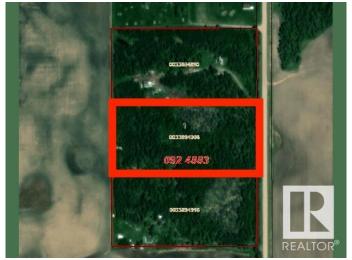

# **Community Information**

Address 56310 Rge Road 31

Area Rural Lac Ste. Anne County

Subdivision None

City Rural Lac Ste. Anne County

County ALBERTA

Province AB

Postal Code T0E 1A0

### **Essential Information**

MLS® # E4420131

Price \$83,000

Bathrooms 0.00

Acres 4.97

Type Rural

Sub-Type Vacant Lot/Land

Status Active