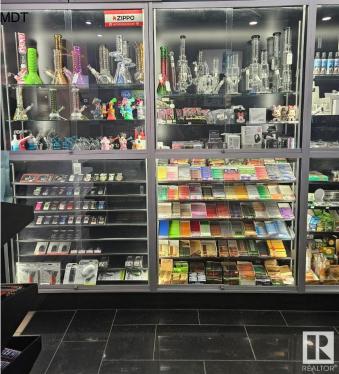

#### \$249,000

0 Bedroom, 0.00 Bathroom, Business on 0.00 Acres

Central Mcdougall, Edmonton, AB

Own a well - established Shefield & Sons Franchised Cigar and Smoke Shop in a prime shopping Mall location with high foot traffic, situated next to the food court and major attractions. Offering a diverse range of products, including cigarettes, premium cigars, vaping accessories, lottery tickets, and more, this easy - to - operate business comes with full franchisor support, training, and a reasonable loyalty fee. With pre - pandemic revenues exceeding \$ 1.75 million annually, it presents a great opportunity for a family - run operation or entrepreneurs looking for a turnkey investment. Established business for 30+ years, boasts consistent sales, loyal clientele, and significant growth potential. Priced at only \$249,000, this is a rare chance to be your own boss.