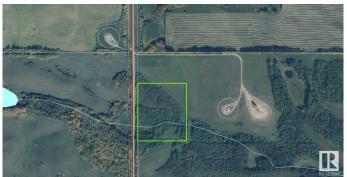

## \$65,000

0 Bedroom, 0.00 Bathroom, Rural on 8.23 Acres

None, Rural Two Hills County, AB

Discover the perfect opportunity to invest in a bare land parcel nestled in a quaint country area, surrounded by beautiful trees and natural scenery. This spacious blank canvas offers endless possibilities for recreation or as an ideal building site for your dream home or getaway property. With good access to nearby amenities and serene landscapes, this treed lot provides the perfect blend of seclusion and convenience. Whether you're looking to create a serene escape for weekends or a year-round residence, this property is ready for your vision. Embrace outdoor adventures, from camping to birdwatching and stargazing, right in your own backyard. Don't miss this opportunity to own a piece of countryside peaceâ€"come and see the potential for yourself!

## **Community Information**

Address Range Rd 65 Twp Rd 550

Area Rural Two Hills County

Subdivision None

City Rural Two Hills County

County ALBERTA

Province AB

Postal Code T0B 4K0