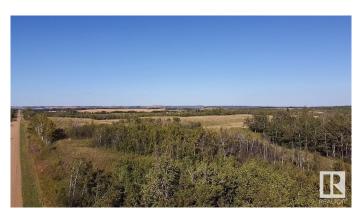

## \$65,000

0 Bedroom, 0.00 Bathroom, Rural on 8.23 Acres

None, Rural Two Hills County, AB

Discover the perfect opportunity to invest in a bare land parcel nestled in a quaint country area, surrounded by beautiful trees and natural scenery. This spacious blank canvas offers endless possibilities for recreation or as an ideal building site for your dream home or getaway property. With good access to nearby amenities and serene landscapes, this treed lot provides the perfect blend of seclusion and convenience. Whether you're looking to create a serene escape for weekends or a year-round residence, this property is ready for your vision. Embrace outdoor adventures, from camping to birdwatching and stargazing, right in your own backyard. Don't miss this opportunity to own a piece of countryside peaceâ€"come and see the potential for yourself!

## **Exterior**

Exterior Features Private Setting, Treed Lot