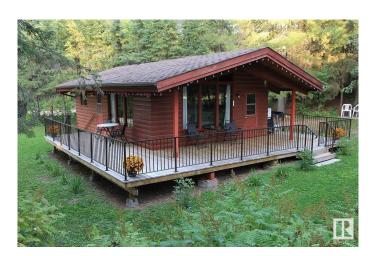

## \$299,000

2 Bedroom, 1.00 Bathroom, 614 sqft Rural on 0.20 Acres

Moonlight Bay (Parkland), Rural Parkland County, AB

Open concept log cabin built in 1964, has pine board walls and ceiling, and new vinyl flooring. Spacious 600 sq. ft. space includes 2 bedrooms, bathroom, and utility/storage room. Kitchen comes with fridge and new glass top stove. Large windows allow for lots of natural light. Wrap around partially covered deck with outdoor cooking area, includes double sink and hot/cold running water. Surrounded by mature trees, and a gravel fire pit area to enjoy long summer evenings. Renovated in 2018 to accommodate bathroom and new plumbing. Electric wiring on 60 amp panel, updated and inspected to meet current codes. On demand water heater and forced air furnace upgraded in 2018. Deck is 5 years old with black steel railings.