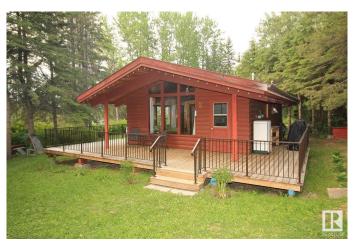

## \$299,000

2 Bedroom, 1.00 Bathroom, 614 sqft Rural on 0.20 Acres

Moonlight Bay (Parkland), Rural Parkland County, AB

Open concept log cabin built in 1964, has pine board walls and ceiling, and new vinyl flooring. Spacious 600 sq. ft. space includes 2 bedrooms, bathroom, and utility/storage room. Kitchen comes with fridge and new glass top stove. Large windows allow for lots of natural light. Wrap around partially covered deck with outdoor cooking area, includes double sink and hot/cold running water. Surrounded by mature trees, and a gravel fire pit area to enjoy long summer evenings. Renovated in 2018 to accommodate bathroom and new plumbing. Electric wiring on 60 amp panel, updated and inspected to meet current codes. On demand water heater and forced air furnace upgraded in 2018. Deck is 5 years old with black steel railings.