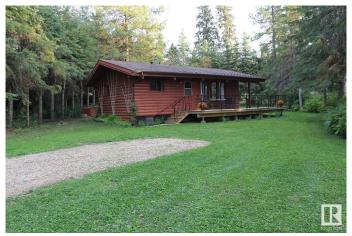

## \$299,000

2 Bedroom, 1.00 Bathroom, 614 sqft Rural on 0.20 Acres

Moonlight Bay (Parkland), Rural Parkland County, AB

Open concept log cabin built in 1964, has pine board walls and ceiling, and new vinyl flooring. Spacious 600 sq. ft. space includes 2 bedrooms, bathroom, and utility/storage room. Kitchen comes with fridge and new glass top stove. Large windows allow for lots of natural light. Wrap around partially covered deck with outdoor cooking area, includes double sink and hot/cold running water. Surrounded by mature trees, and a gravel fire pit area to enjoy long summer evenings. Renovated in 2018 to accommodate bathroom and new plumbing. Electric wiring on 60 amp panel, updated and inspected to meet current codes. On demand water heater and forced air furnace upgraded in 2018. Deck is 5 years old with black steel railings.