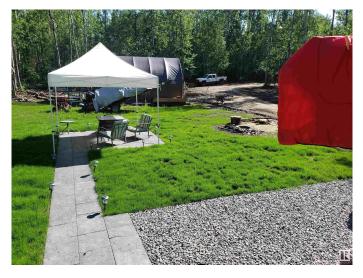

## \$100,000

0 Bedroom, 0.00 Bathroom, Rural on 2.46 Acres

Belle Vista Estates, Rural Lac Ste. Anne County, AB

Take a stroll on this beautiful quiet piece of property in the established subdivision of Belle Vista Estates. Where you'll find this peaceful and private 2.46 acre lot, with underground power already paid for and serviced. Loads of gravel brought in for the driveway, a value of \$10,000 already completed for you! Surrounded by glorious views of the countryside, build your dream home amongst mature trees and serenity. Gas from West Parkland Gas Co-op is at the lot line. Enjoy the established hobby garden, oodles of rural adventures and berry picking days in the country! Act now, build in time to enjoy summertime in rural Alberta!

### Exterior

Exterior Features Backs Onto Park/Trees, Private Setting, Recreation Use