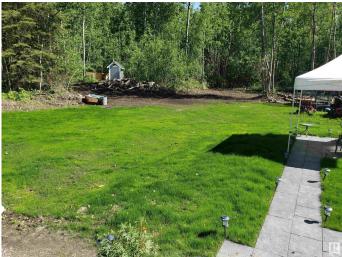

## \$100,000

0 Bedroom, 0.00 Bathroom, Rural on 2.46 Acres

Belle Vista Estates, Rural Lac Ste. Anne County, AB

Take a stroll on this beautiful quiet piece of property in the established subdivision of Belle Vista Estates. Where you'll find this peaceful and private 2.46 acre lot, with underground power already paid for and serviced. Loads of gravel brought in for the driveway, a value of \$10,000 already completed for you! Surrounded by glorious views of the countryside, build your dream home amongst mature trees and serenity. Gas from West Parkland Gas Co-op is at the lot line. Enjoy the established hobby garden, oodles of rural adventures and berry picking days in the country! Act now, build in time to enjoy summertime in rural Alberta!

### Exterior

Exterior Features Backs Onto Park/Trees, Private Setting, Recreation Use