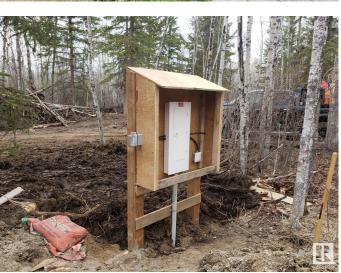

## \$100,000

0 Bedroom, 0.00 Bathroom, Rural on 2.46 Acres

Belle Vista Estates, Rural Lac Ste. Anne County, AB

Take a stroll on this beautiful quiet piece of property in the established subdivision of Belle Vista Estates. Where you'll find this peaceful and private 2.46 acre lot, with underground power already paid for and serviced. Loads of gravel brought in for the driveway, a value of \$10,000 already completed for you! Surrounded by glorious views of the countryside, build your dream home amongst mature trees and serenity. Gas from West Parkland Gas Co-op is at the lot line. Enjoy the established hobby garden, oodles of rural adventures and berry picking days in the country! Act now, build in time to enjoy summertime in rural Alberta!