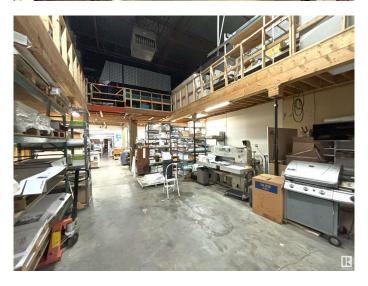

## \$1,190,000

0 Bedroom, 0.00 Bathroom, Industrial on 0.00 Acres

West Commercial (Leduc), Leduc, AB

Two adjoining business industrial condo units, located in Leduc's bustling industrial district, offering a prime investment opportunity for versatile business space. Positioned on 50th Street, a key thoroughfare with significant commercial activity, the location ensures easy accessibility and proximity to other major amenities. Significant mezzanine space built out, and two 12'x14' grade doors. Excellent opportunity for investors or owner-users. \*Please note\* Property is being sold "as-is, where-is" at time of possession, with no warranties or representations.