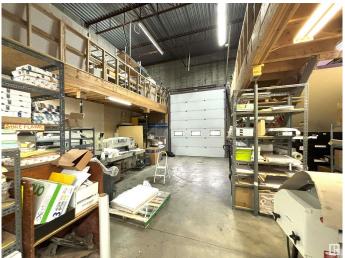

## \$1,190,000

0 Bedroom, 0.00 Bathroom, Industrial on 0.00 Acres

West Commercial (Leduc), Leduc, AB

Two adjoining business industrial condo units, located in Leduc's bustling industrial district, offering a prime investment opportunity for versatile business space. Positioned on 50th Street, a key thoroughfare with significant commercial activity, the location ensures easy accessibility and proximity to other major amenities. Significant mezzanine space built out, and two 12'x14' grade doors. Excellent opportunity for investors or owner-users. \*Please note\* Property is being sold "as-is, where-is" at time of possession, with no warranties or representations.