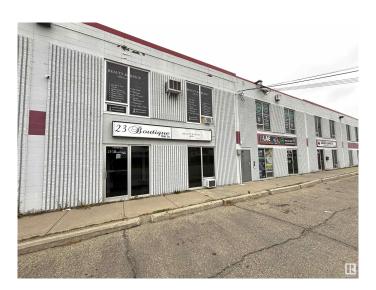

# \$1,190,000 - 16 5904 50 Street, Leduc

MLS® #E4420507

## \$1,190,000

0 Bedroom, 0.00 Bathroom, Industrial on 0.00 Acres

West Commercial (Leduc), Leduc, AB

Two adjoining business industrial condo units, located in Leduc's bustling industrial district, offering a prime investment opportunity for versatile business space. Positioned on 50th Street, a key thoroughfare with significant commercial activity, the location ensures easy accessibility and proximity to other major amenities. Significant mezzanine space built out, and two 12'x14' grade doors. Excellent opportunity for investors or owner-users. \*Please note\* Property is being sold "as-is, where-is" at time of possession, with no warranties or representations.

# **Community Information**

Address 16 5904 50 Street

Area Leduc

Subdivision West Commercial (Leduc)

City Leduc

County ALBERTA

Province AB

Postal Code T9E 0R6